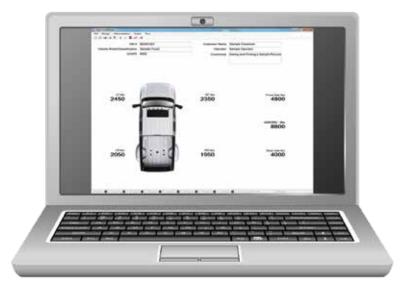

# IntercompWeigh<sup>™</sup> Software Complete Software Program to Manage Weight Data

IntercompWeigh<sup>™</sup> Software communicates directly with a variety of Intercomp scales and indicators. Users can manage weighing processes, view scale data, customize layouts and generate reports in one, easy-to-use program. This full-featured software allows users to set up any scale configuration to keep track of item inventories, create procedures to maintain processes, or generate customized, detailed records for future analysis. Weight data can be received wirelessly by combining IntercompWeigh<sup>™</sup> with Intercomp's wireless node.

#### **Build Custom Scale Layouts**

- Create Custom Layouts for Any Weighing Application
- Design Mode Offers Users the Ability to Create Unlimited Scale Configurations Based on a Multitude of Applications