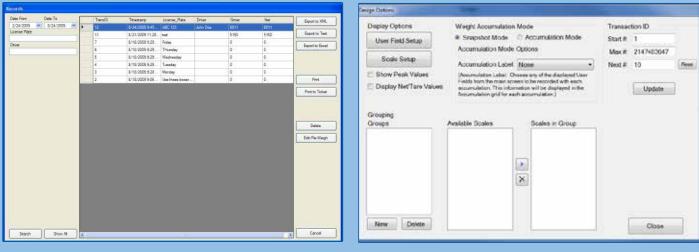

### **Powerful & Easy Reporting**

- Includes Default & Custom Reports
- Re-Weigh Any Record
- Export Specific Position Values or Export All
- Print Detailed Reports & Create Tickets

**Records View** 

**Design View** 