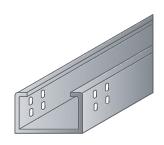

**SINGLE COMPARTMENT** 

**COVER** 

2-COMPARTMENT

**3-COMPARTMENT** 

Cable Trunking systems commonly used in indoor purposes, Office building etc.

Complies to BS 4678 Part—1, fabricated from pre—galvanized steel sheet to BS 2989 —or Equivalent.

Supplied with quick release cover for simple Installation
Single compartment and Multi-Compartment Trunkings available

Optional Finishes availbale in Hot dip galvanized according to BS EN ISO 1461 Powder coated/painted or Stainless Steel