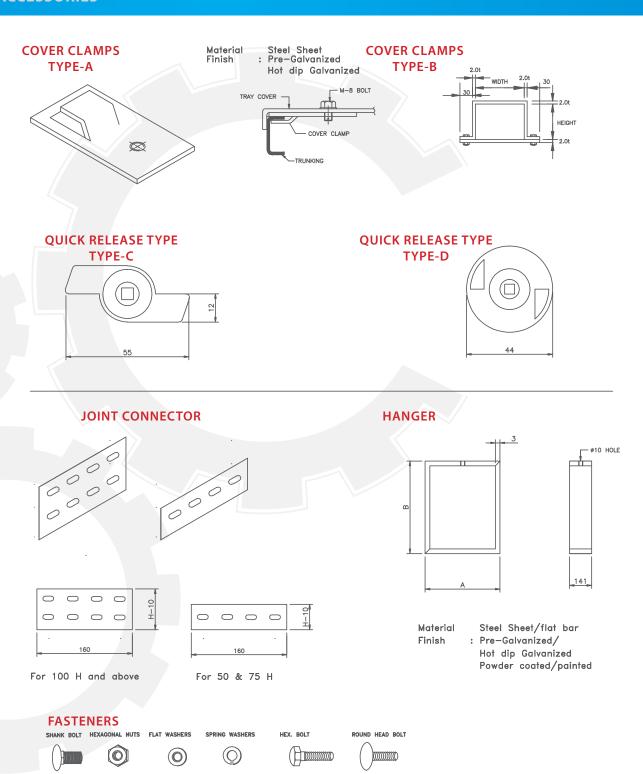

#### **ACCESSORIES**

All Dimensions are in MM

H - HEIGHT OF SIDE RAIL

JOINT CONNECTOR SLOTS CORRESPPONDING TO SIDE RAIL CONNECTION HOLES

HEAD OFFICE: P.O. Box 9240 Ahmadi, 61003 Kuwait

Tel.: +965 2398 6594 (10 Lines) Hotline: 18 40 800 Fax: +965 2398 0682 / 6574 E-mail: atsco@almeer.com.kw