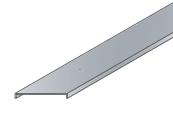

**SINGLE COMPARTMENT** 

**COVER** 

2-COMPARTMENT

**3-COMPARTMENT** 

Cable Trunking systems commonly used in indoor purposes, Office building etc.

Complies to BS 4678 Part—1, fabricated from pre—galvanized steel sheet to BS 2989 —or Equivalent.

Supplied with quick release cover for simple Installation
Single compartment and Multi-Compartment Trunkings available

Optional Finishes availbale in Hot dip galvanized according to BS EN ISO 1461 Powder coated/painted or Stainless Steel