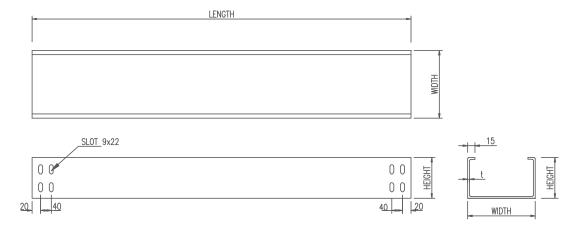

All Dimensions are in MM

#### **CABLE TRUNKING-(ORDERING INFORMATION)**

| CODE | TYPE OF TRAY            |        |          |                  |            |                    |
|------|-------------------------|--------|----------|------------------|------------|--------------------|
| Т    | CABLE TRUNKING          |        |          |                  |            |                    |
|      | CODE HEIGHT OF TRUNKING |        |          |                  |            |                    |
|      | Α                       | 50 MM  |          |                  |            |                    |
|      | В                       | 75 MM  |          |                  |            |                    |
|      | С                       | 100 MM |          |                  |            |                    |
|      | D                       | 125 MM |          |                  |            |                    |
|      | Е                       | 150 MM |          |                  |            |                    |
|      | E                       | 200 MM |          |                  |            |                    |
|      |                         | CODE   | THICKNES | SS               |            |                    |
|      | İ                       | J      | 1.0 MM   |                  |            |                    |
|      |                         | К      | 1.2 MM   |                  |            |                    |
|      | į                       | L      | 1.5 MM   |                  |            |                    |
|      |                         | М      | 1.6 MM   |                  |            |                    |
|      | į                       | N      | 2.0 MM   |                  |            |                    |
|      |                         |        | CODE     | WIDTH OI         | F TRUNKING | 3                  |
|      |                         |        |          | * * 50MM — 300MM |            |                    |
|      |                         |        |          | CODE             |            | DF TRUNKING        |
| į    | į                       | İ      |          | Α                | 2440 MM    |                    |
|      |                         |        | İ        | В                | 3000 MM    |                    |
| į    | į                       | į      |          | į                | CODE       | FINISH             |
|      |                         |        |          |                  | 1          | HOT DIP GALVANIZED |
| į    | į                       | į      |          |                  | 2          | PRE-GALVANIZED     |
|      |                         |        | İ        |                  |            |                    |
| į    | į                       | į      |          |                  | İ          |                    |
|      |                         |        | į        |                  |            |                    |
| į    | İ                       | į      |          |                  |            |                    |
|      |                         |        |          |                  |            |                    |
|      |                         |        |          |                  |            |                    |
| V    | V                       | V      | V        | <b>V</b>         | V          |                    |
|      |                         |        |          |                  |            |                    |
| Т    | С                       | L      | 100      | A                | 2          |                    |