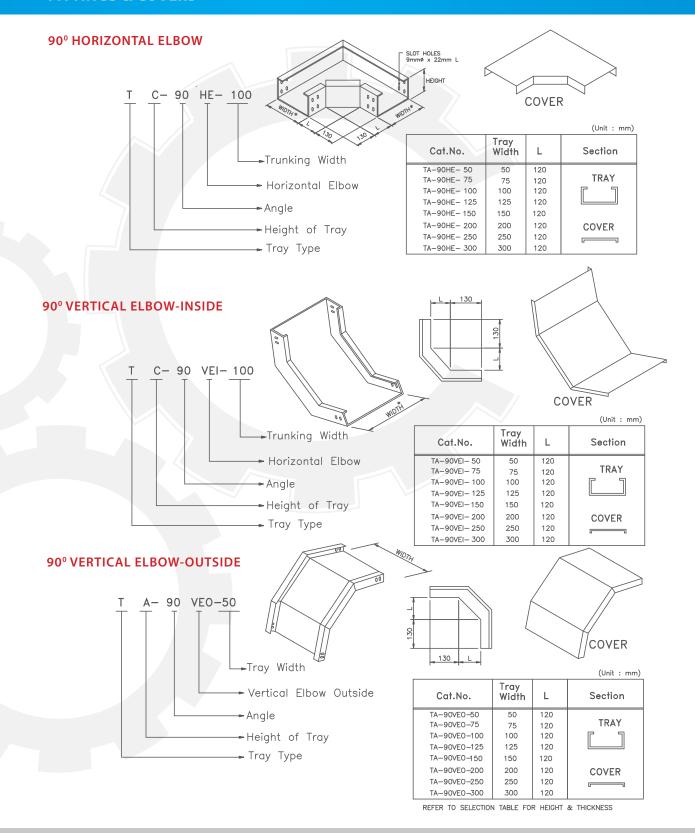

#### **FITTINGS & COVERS**

#### **FITTINGS & COVERS**

REFER TO SELECTION TABLE FOR HEIGHT & THICKNESS