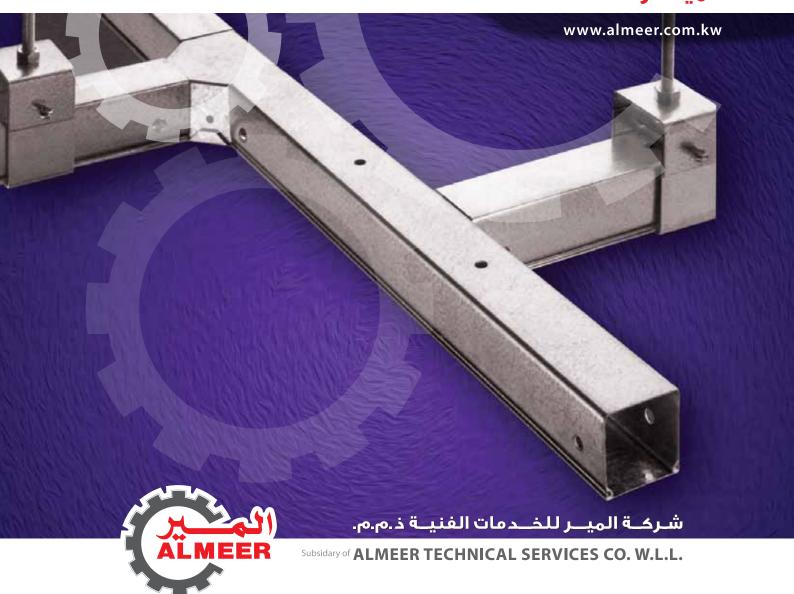

**SINGLE COMPARTMENT** 

**COVER** 

2-COMPARTMENT

**3-COMPARTMENT** 

Cable Trunking systems commonly used in indoor purposes, Office building etc.

Complies to BS 4678 Part—1, fabricated from pre—galvanized steel sheet to BS 2989 —or Equivalent.

Supplied with quick release cover for simple Installation
Single compartment and Multi-Compartment Trunkings available

Optional Finishes availbale in Hot dip galvanized according to BS EN ISO 1461 Powder coated/painted or Stainless Steel

#### **FITTINGS & COVERS**

#### **FITTINGS & COVERS**

REFER TO SELECTION TABLE FOR HEIGHT & THICKNESS