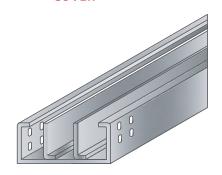

**SINGLE COMPARTMENT** 

**COVER** 

2-COMPARTMENT

**3-COMPARTMENT** 

Cable Trunking systems commonly used in indoor purposes, Office building etc.

Complies to BS 4678 Part—1, fabricated from pre—galvanized steel sheet to BS 2989 —or Equivalent.

Supplied with quick release cover for simple Installation
Single compartment and Multi-Compartment Trunkings available

Optional Finishes availbale in Hot dip galvanized according to BS EN ISO 1461 Powder coated/painted or Stainless Steel