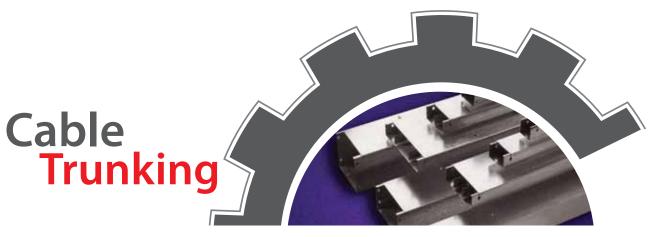

**SINGLE COMPARTMENT** 

**COVER** 

2-COMPARTMENT

**3-COMPARTMENT** 

Cable Trunking systems commonly used in indoor purposes, Office building etc.

Complies to BS 4678 Part—1, fabricated from pre—galvanized steel sheet to BS 2989 —or Equivalent.

Supplied with quick release cover for simple Installation
Single compartment and Multi-Compartment Trunkings available

Optional Finishes availbale in Hot dip galvanized according to BS EN ISO 1461 Powder coated/painted or Stainless Steel