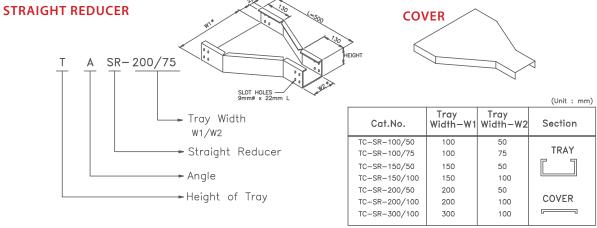

#### **FITTINGS & COVERS**

#### **FITTINGS & COVERS**

REFER TO SELECTION TABLE FOR HEIGHT & THICKNESS