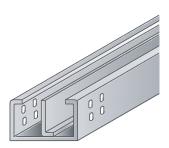

**SINGLE COMPARTMENT** 

**COVER** 

2-COMPARTMENT

**3-COMPARTMENT** 

Cable Trunking systems commonly used in indoor purposes, Office building etc.

Complies to BS 4678 Part—1, fabricated from pre—galvanized steel sheet to BS 2989 —or Equivalent.

Supplied with quick release cover for simple Installation
Single compartment and Multi-Compartment Trunkings available

Optional Finishes availbale in Hot dip galvanized according to BS EN ISO 1461 Powder coated/painted or Stainless Steel