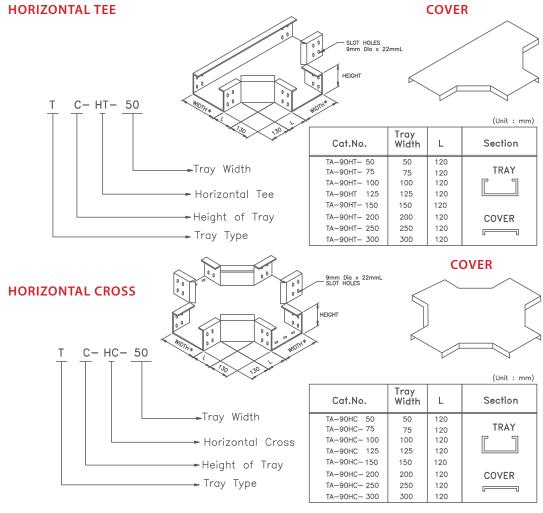

#### **FITTINGS & COVERS**

#### **FITTINGS & COVERS**

REFER TO SELECTION TABLE FOR HEIGHT & THICKNESS